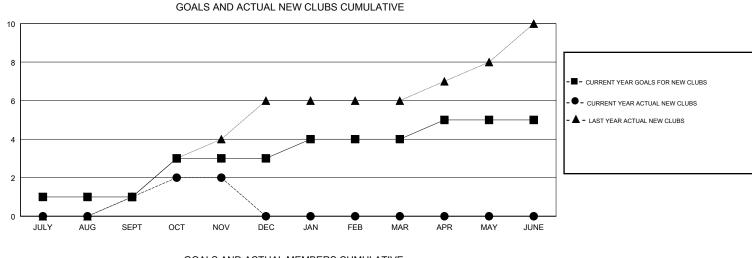

## GMT CA

| Clubs<br>RESULTS FOR 2018-2019 |               |           |               | Members               |                           |                         |                                                    |
|--------------------------------|---------------|-----------|---------------|-----------------------|---------------------------|-------------------------|----------------------------------------------------|
|                                |               |           |               | RESULTS FOR 2018-2019 |                           |                         |                                                    |
| QUARTER                        | NEW CLUB GOAL | NEW CLUBS | DROPPED CLUBS | QUARTER               | MEMBER GROWTH NET<br>GOAL | MEMBER GROWTH<br>ACTUAL | DROPPED<br>MEMBERS ACTUAL<br>(including transfers) |
| JULY/AUG/SEPT                  | 1             | 1         | 0             | JULY/AUG/SEPT         | 30                        | 94                      | 108                                                |
| OCT/NOV/DEC                    | 2             | 1         | 0             | OCT/NOV/DEC           | 50                        | 135                     | 49                                                 |
| JAN/FEB/MAR                    | 1             | 0         | 0             | JAN/FEB/MAR           | 45                        | 0                       | 0                                                  |
| APR/MAY/JUNE                   | 1             | 0         | 0             | APR/MAY/JUNE          | 25                        | 0                       | 0                                                  |