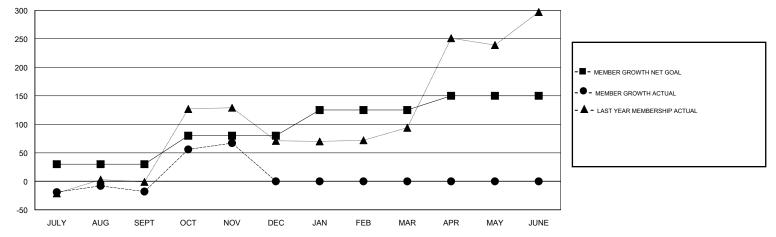

## GMT CA

| Clubs<br>RESULTS FOR 2018-2019 |               |           |               | Members               |                           |                         |                                                    |
|--------------------------------|---------------|-----------|---------------|-----------------------|---------------------------|-------------------------|----------------------------------------------------|
|                                |               |           |               | RESULTS FOR 2018-2019 |                           |                         |                                                    |
| QUARTER                        | NEW CLUB GOAL | NEW CLUBS | DROPPED CLUBS | QUARTER               | MEMBER GROWTH NET<br>GOAL | MEMBER GROWTH<br>ACTUAL | DROPPED<br>MEMBERS ACTUAL<br>(including transfers) |
| JULY/AUG/SEPT                  | 1             | 1         | 0             | JULY/AUG/SEPT         | 30                        | 94                      | 108                                                |
| OCT/NOV/DEC                    | 2             | 1         | 0             | OCT/NOV/DEC           | 50                        | 135                     | 49                                                 |
| JAN/FEB/MAR                    | 1             | 0         | 0             | JAN/FEB/MAR           | 45                        | 0                       | 0                                                  |
| APR/MAY/JUNE                   | 1             | 0         | 0             | APR/MAY/JUNE          | 25                        | 0                       | 0                                                  |

GOALS AND ACTUAL MEMBERS CUMULATIVE

| DROPPED CLUBS: 0 |     | 38 CLUBS OF 77 ADDED 1 OR MORE<br>NEW MEMBERS | GENDER DISTRIBUTION   MALE 1,098 (38.74%)   FEMALE 1,736 (61.26%) |     |
|------------------|-----|-----------------------------------------------|-------------------------------------------------------------------|-----|
| DROPPED MEMBERS  |     |                                               | Women Percentage Fiscal Year Goal: 55%                            |     |
| DECEASED         | 6   | CLICK HERE FOR CUMULATIVE                     | TOTAL FAMILY UNIT MEMBERS                                         | 449 |
| CLUB CANCELLED   | 0   | MEMBERSHIP DATA                               | FAMILY MEMBERS PAYING HALF                                        |     |
| OTHER            | 151 |                                               |                                                                   |     |
| TOTAL            | 157 |                                               |                                                                   |     |